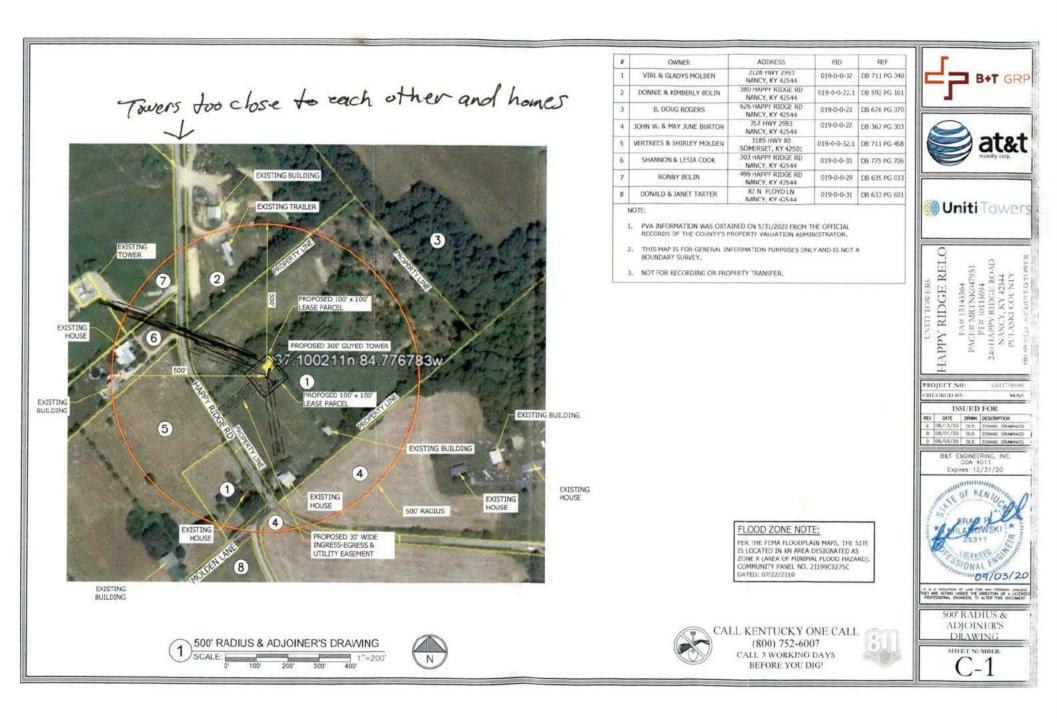

Since, there is already an existing 300 foot cell tower approximately 500 feet away from the proposed new cell tower sight (as per map provided by the company proposing to build the new cell tower); we do not feel there is a need for another disfigurement to the landscape within the same vicinity as the existing tower. Is it not possible for companies to share towers? Or, find another site not in the same neighborhood?

If there is an absolute need for another tower, would the Molden family that owns the property the new tower is proposed to be built on, consider leasing their other property that has around 30 acres down Piney Grove Road, Nancy, KY, approximately 2 miles away from the current proposed site; **"instead of"** the site on Happy Ridge Road, Nancy, KY. Therefore, there wouldn't be two cell towers within approximately 500 feet of each other in the same neighborhood.

Furthermore, we believe these cell phone towers should be constructed in **remote** areas. But, its much cheaper for these companies to build near utilities and roads with easy access in residential areas, where they can go only a couple hundred feet off the blacktop. So, these companies choose to disfigure our neighborhoods. And, we do not want another tower in this neighborhood.